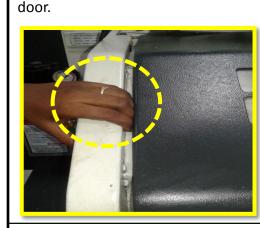

**TPM CIRCLE NO:** 

**TPM CIRCLE NAME:** 

**DEPT:** Production

**WIDELY/DEEPLY:** 

**PRESENT STATUS:** Probability may happen cause of hand get damage in machine main

**BEFORE** 

IDEA: Door should not reach till end of its sliding unit.

sliding unit.

get damage in machine main door.

Why2: Door reaches at end of its sliding unit.

**ROOT CAUSE:- Door reaches at end of its** 

**REGISTRATION NO. & DATE:1888 & 12.10.17** 

**REGISTERED BY: Mr. Manash** 